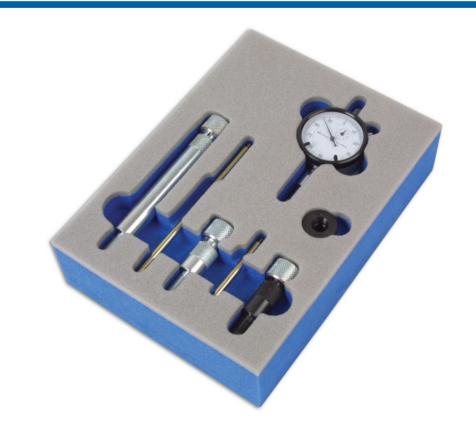

## **Diesel Fuel Pump Timing Kit**

The Laser Diesel Fuel Pump Timing Kit 1870 enables you to set the correct timing position on Bosch VE type fuel pumps and compatible pumps manufactured by Kikki and Nippon Denso. It includes a small diameter dial test indicator to allow access to pumps that are obstructed by the vacuum housing and fuel pipes.

## **Additional Information**

- Timing tool for Bosch VE type fuel pumps and compatible pumps manufactured by Kikki and Nippon Denso.
- · Small diameter dial to allow easy access to obstructed pumps.
- Dial Test Indicator 41 x 8mm. •
- Thread sizes: M8, M10 and M12.
- · Made in Sheffield.